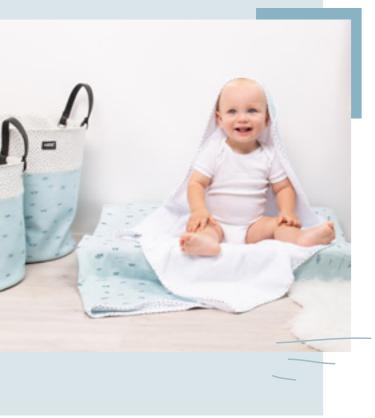

The LUMA collection consists of plastic bath and nursery products, which are produced in The Netherlands. Besides that, LUMA contains a trendy textile collection as well. The collection provides several key products as a complete bath and care set, changing pads, bathcapes and muslin towels. The different LUMA collections can be perfectly combined with each other. Mix and match with LUMA!