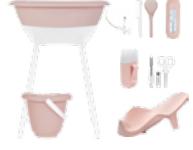

## LIGHT **GREY**

Your baby can now bath in style with LUMA's new colour Light Grey. This classic and neutral shade is stylish and can be combined with every other colour for a finishing touch. A perfect colour for boys as well as for girls!

# **BATH** & CARE **SETS**

L104 - Bath set consists: L157, L302 L171, L162 L213, L209 L211, L19001

Bath and care set L104057

Bath and care set L104051

Bath and care set L10412

Bath and care set

Bath and care set L10413