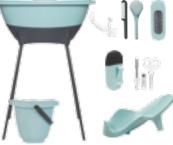

## SILT **GREEN**

Easy wipe box L22913

Dutch product

Baby bath L15713

Step tool L02713

Toilet seat L03713

Nappy pail L16213

Potty L01713

and care items. Silt Green is easy to combine with the textiles of Racoon Mint. The green and grey combination ensures a trendy baby room.

Mint with a twist! The green

combined with Dark Grey, which

results in a cool collection of bath

# **BATH** & CARE **SETS**

L104 - Bath set consists: L157, L302 L171, L162 L213, L209 L211, L19001

Bath and care set L104057

Bath and care set L104051

Bath and care set L10412

Bath and care set

Bath and care set L10413