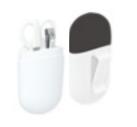

# **BATH** & CARE **SETS**

L104 - Bath set consists: L157, L302 L171, L162 L213, L209 L211, L19001

Bath and care set L104057

Bath and care set L104051

Bath and care set L10412

Bath and care set

Bath and care set L10413

#### **NEW COLLECTION**

Manicureset L211051

Bath thermometer L213051

Brush & comb L209051N

Easy wipe box L229051

L171057

Nappy pail L162057

Brush & comb L209057N