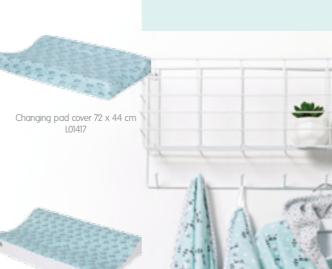

Changing pad cover 72 x 44 cm L01415

Changing pad 72 x 44 cm L80115

Changing pad 77 x 74 cm L80415

Nursery basket 18 x 18 cm L01315