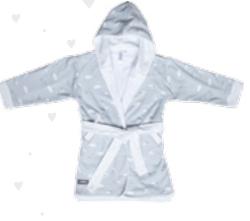

Bath and care set L10403

Bandana bib set 2 pieces

Bib set 2 pieces L01215

Toy basket large 32 x 40 cm L04215

Bathcape 85 x 75 cm L01015

Bathrobe 86/92 L01615

Multi towel 75 x 100 cm L01515

Toy basket medium 26 x 31 cm L04015