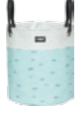

Muslin face cloth 32 x 32 cm set 3 pieces

Muslin towel 70 x 70 cm set 3 pieces L05119

Muslin towel XL 110 x 110 cm L05219

LUMA's foldable toy baskets are a real eye-catcher for every (baby) room. Due to the use of PU leather, the baskets look extra stylish and luxurious. Besides it makes the LUMA baskets easy to clean.

Toy basket large 32 x 40 cm L04219

Toy basket medium 26 x 31 cm L04019

Bandana bib set 2 pieces

Nursery basket 18 x 18 cm L01319