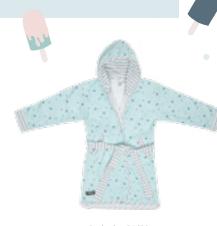

# **RACOON MINT**

Besides Racoon Pink we have Racoon Mint! The same playful design as Racoon Pink, but in a cool mint shade.

Bandana bib set 2 pieces L01817

Muslin face cloth 32 x 32 cm

set 3 pieces L05317