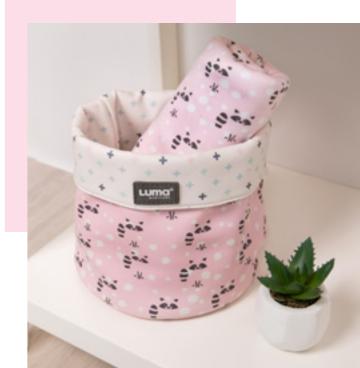

# **RACOON PINK**

Bathrobe 86/92 L01622

Bathcape 85 x 75 cm L01022

### **NEW COLLECTION**

Multi towel 75 x 100 cm L01522

Bib set 2 pieces L01222

Bandana bib set 2 pieces L01822

Muslin face cloth 32 x 32 cm set 3 pieces L05322

Muslin wash mitt set 3 pieces L05022

Muslin towel 70 x 70 cm set 3 pieces L05122

Muslin towel XL 110  $\times$  110 cm L05222

Changing pad cover 72 x 44 cm L01422

Changing pad 72 x 44 cm L80122

Toy basket large 32 x 40 cm

L04222

Nursery basket 18 x 18 cm L01322

Toy basket medium 26 x 31 cm L04022