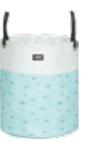

Muslin face cloth 32 x 32 cm set 3 pieces

Muslin towel 70 x 70 cm set 3 pieces L05119

Muslin towel XL 110 x 110 cm L05219

LUMA's foldable toy baskets are a real eye-catcher for every (baby) room. Due to the use of PU leather, the baskets look extra stylish and luxurious. Besides it makes the LUMA baskets easy to clean.

Toy basket large 32 x 40 cm L04219

Toy basket medium 26 x 31 cm L04019

Bandana bib set 2 pieces

Nursery basket 18 x 18 cm L01319