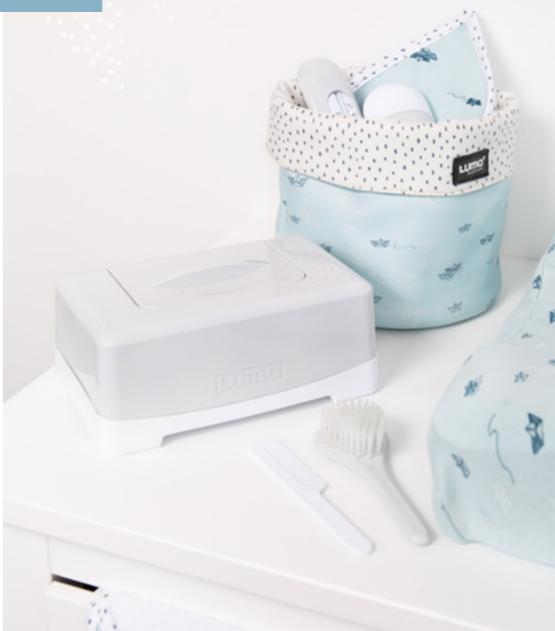

#### **NEW COLLECTION**

Manicureset L211051

Bath thermometer L213051

Brush & comb L209051N

Easy wipe box L229051

L171057

Nappy pail L162057

Brush & comb L209057N

**NEW COLLECTION** 

Easy wipe box L229057

Manicureset L211057

Toilet seat L037057

Step tool L027051

Nappy pail

Toilet seat L037051

Potty L017051