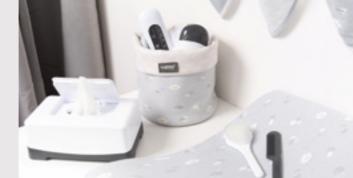

Muslin face cloth 32 x 32 cm set 3 pieces

Muslin towel 70 x 70 cm set 3 pieces L05119

Muslin towel XL 110 x 110 cm L05219

LUMA's foldable toy baskets are a real eye-catcher for every (baby) room. Due to the use of PU leather, the baskets look extra stylish and luxurious. Besides it makes the LUMA baskets easy to clean.

Toy basket large 32 x 40 cm L04219

Toy basket medium 26 x 31 cm L04019

Bandana bib set 2 pieces

Nursery basket 18 x 18 cm L01319