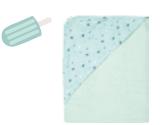

# **RACOON MINT**

Besides Racoon Pink we have Racoon Mint! The same playful design as Racoon Pink, but in a cool mint shade.

Bandana bib set 2 pieces L01817

Muslin face cloth 32 x 32 cm

set 3 pieces L05317