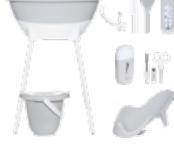

## LIGHT **GREY**

Your baby can now bath in style with LUMA's new colour Light Grey. This classic and neutral shade is stylish and can be combined with every other colour for a finishing touch. A perfect colour for boys as well as for girls!

# **BATH** & CARE **SETS**

L104 - Bath set consists: L157, L302 L171, L162 L213, L209 L211, L19001

Bath and care set L104057

Bath and care set L104051

Bath and care set L10412

Bath and care set

Bath and care set L10413