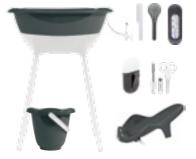

Easy wipe box L22903

Potty L01703

Step tool L02703

Nappy pail L16203

Baby bath L15703

Bath stand L30201

The ideal basis for every sturdy room. Do you want a sturdy boys room? İn that case, you can combine Dark Grey perfectly with a blue shade. Do you rather prefer a girly touch? Combine Dark Grey then with pink! Dark Grey is the perfect fit for everyone.

# **BATH** & CARE **SETS**

L104 - Bath set consists: L157, L302 L171, L162 L213, L209 L211, L19001

Bath and care set L104057

Bath and care set L104051

Bath and care set L10412

Bath and care set

Bath and care set L10413