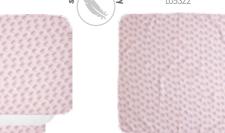

# **RACOON PINK**

Bathrobe 86/92 L01622

Bathcape 85 x 75 cm L01022

### **NEW COLLECTION**

Multi towel 75 x 100 cm L01522

Bib set 2 pieces L01222

Bandana bib set 2 pieces L01822

Muslin face cloth 32 x 32 cm set 3 pieces L05322

Muslin wash mitt set 3 pieces L05022

Muslin towel 70 x 70 cm set 3 pieces L05122

Muslin towel XL 110  $\times$  110 cm L05222

Changing pad cover 72 x 44 cm L01422

Changing pad 72 x 44 cm L80122

Toy basket large 32 x 40 cm

L04222

Nursery basket 18 x 18 cm L01322

Toy basket medium 26 x 31 cm L04022