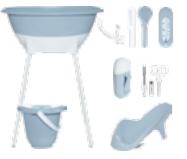

# **CELESTIAL BLUE**

The colour of a blue sky; that is our new shade Celestial Blue. This soft pastel shade fits in every (baby) room and can be perfectly combined with our textile products.

# **BATH** & CARE **SETS**

L104 - Bath set consists: L157, L302 L171, L162 L213, L209 L211, L19001

Bath and care set L104057

Bath and care set L104051

Bath and care set L10412

Bath and care set

Bath and care set L10413