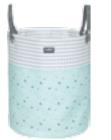

Muslin face cloth 32 x 32 cm set 3 pieces

Muslin towel 70 x 70 cm set 3 pieces L05119

Muslin towel XL 110 x 110 cm L05219

LUMA's foldable toy baskets are a real eye-catcher for every (baby) room. Due to the use of PU leather, the baskets look extra stylish and luxurious. Besides it makes the LUMA baskets easy to clean.

# **RACOON MINT**

Besides Racoon Pink we have Racoon Mint! The same playful design as Racoon Pink, but in a cool mint shade.

Bandana bib set 2 pieces L01817

Muslin face cloth 32 x 32 cm

set 3 pieces L05317