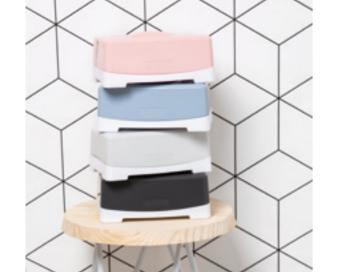

## LIGHT **GREY**

Your baby can now bath in style with LUMA's new colour Light Grey. This classic and neutral shade is stylish and can be combined with every other colour for a finishing touch. A perfect colour for boys as well as for girls!

# **CELESTIAL BLUE**

The colour of a blue sky; that is our new shade Celestial Blue. This soft pastel shade fits in every (baby) room and can be perfectly combined with our textile products.

# **CLOUD**

The LUMA colour Cloud Pink perfectly fits in a girl's room. The soft pink colour can be easily combined with the LUMA textile collection Peach Moon. Is it getting too pink? Combine with Little Houses instead!

Easy wipe box L22903

Potty L01703

Step tool L02703

Nappy pail L16203

Baby bath L15703

Bath stand L30201

The ideal basis for every sturdy room. Do you want a sturdy boys room? İn that case, you can combine Dark Grey perfectly with a blue shade. Do you rather prefer a girly touch? Combine Dark Grey then with pink! Dark Grey is the perfect fit for everyone.