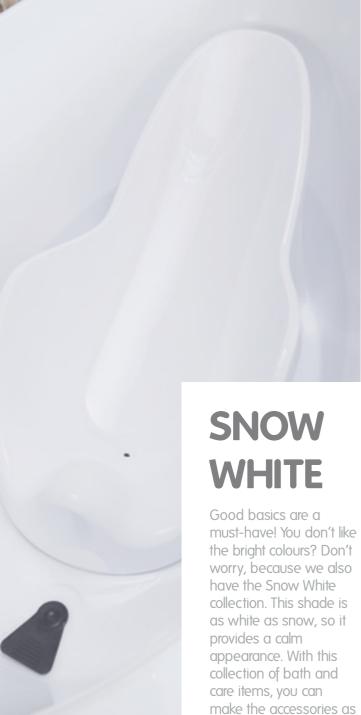

13



Bath thermometer L21313



Bath seat



Brush & comb L20913N



Manicureset L21113





Bath thermometer





Brush & comb L20903N



Manicureset L21103



Toilet seat L03703

Easy wipe box L22903





Potty L01703



Step tool L02703





Nappy pail L16203

Baby bath L15703

Bath stand L30201

The ideal basis for every sturdy room. Do you want a sturdy boys room? İn that case, you can combine Dark Grey perfectly with a blue shade. Do you rather prefer a girly touch? Combine Dark Grey then with pink! Dark Grey is the perfect fit for everyone.



and care items. Silt Green is easy to combine with the textiles of Racoon Mint. The green and grey combination ensures a trendy baby room.

Mint with a twist! The green

combined with Dark Grey, which

results in a cool collection of bath





colourful as you want.

# Brush & comb L20901N



Manicureset

L21101



Bath thermometer L21301





Easy wipe box L22901

Bath seat L17101



Baby bath L15701







Potty L01701



Step tool L02701



# **CLOUD**

The LUMA colour Cloud Pink perfectly fits in a girl's room. The soft pink colour can be easily combined with the LUMA textile collection Peach Moon. Is it getting too pink? Combine with Little Houses instead!



Baby bath

L15712

Bath stand

Nappy pail L16212

Potty L01712



Toilet seat

L03712



Step tool L02712





Bath seat

L17112



L20912N

Bath thermometer





Manicureset

# **BATH** & CARE **SETS**

L104 - Bath set consists: L157, L302 L171, L162 L213, L209 L211, L19001



Bath and care set L104057



Bath and care set L104051



Bath and care set L10412



Bath