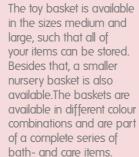

Bath and care set L10403

Bandana bib set 2 pieces

Bib set 2 pieces L01215

Toy basket large 32 x 40 cm L04215

Bathcape 85 x 75 cm L01015

Bathrobe 86/92 L01615

Multi towel 75 x 100 cm L01515

Toy basket medium 26 x 31 cm L04015

Muslin face cloth 32 x 32 cm set 3 pieces

Muslin towel 70 x 70 cm set 3 pieces L05119

Muslin towel XL 110 x 110 cm L05219

LUMA's foldable toy baskets are a real eye-catcher for every (baby) room. Due to the use of PU leather, the baskets look extra stylish and luxurious. Besides it makes the LUMA baskets easy to clean.

L05017

LITTLE **HOUSES** 

Are you looking for a basic baby room? Then the collection from Little Houses fits perfectly. The textile products are made in grey and white and contain the cute print of small houses. This collection can be easily combined with our bath- and care items.