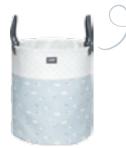

Muslin face cloth 32 x 32 cm set 3 pieces

Muslin towel 70 x 70 cm set 3 pieces L05119

Muslin towel XL 110 x 110 cm L05219

LUMA's foldable toy baskets are a real eye-catcher for every (baby) room. Due to the use of PU leather, the baskets look extra stylish and luxurious. Besides it makes the LUMA baskets easy to clean.