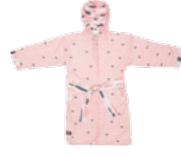

L01216

Bathcape 85 x 75 cm L01016

Bathrobe 86/92 L01616

Changing pad 72 x 44 cm L80116

Multi towel 75 x 100 cm

Changing pad 77 x 74 cm L80416

Changing pad cover 72 x 44 cm

Toy basket large 32 x 40 cm L04216