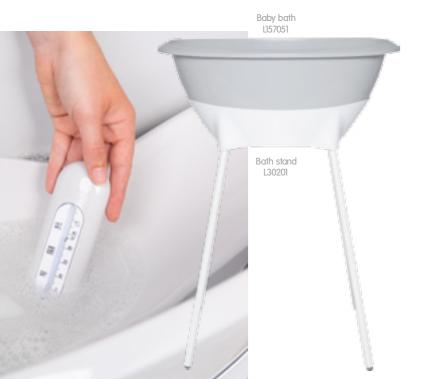

# LUMa®

LUMA Babycare stands for design, contemporary and simplicity. These three key values can be clearly seen in the design and colours of our products. Most recognizable is the design of the LUMA baby bath with bath stand, a real eye-catcher that fits in every baby room.

Bath seat L171051

#### **NEW COLLECTION**

Manicureset L211051

Bath thermometer L213051

Brush & comb L209051N

Easy wipe box L229051

L171057

Nappy pail L162057

Brush & comb L209057N

L157057

L30201

Bath thermometer

Potty L017057

Step tool L027057