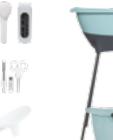

# **CELESTIAL BLUE**

The colour of a blue sky; that is our new shade Celestial Blue. This soft pastel shade fits in every (baby) room and can be perfectly combined with our textile products.

# **BATH** & CARE **SETS**

L104 - Bath set consists: L157, L302 L171, L162 L213, L209 L211, L19001

Bath and care set L104057

Bath and care set L104051

Bath and care set L10412

Bath and care set

Bath and care set L10413