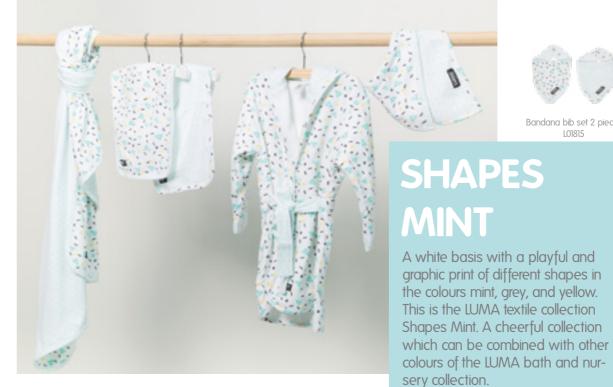

The LUMA collection consists of plastic bath and nursery products, which are produced in The Netherlands. Besides that, LUMA contains a trendy textile collection as well. The collection provides several key products as a complete bath and care set, changing pads, bathcapes and muslin towels. The different LUMA collections can be perfectly combined with each other. Mix and match with LUMA!

For over 30 years all of our products are made and designed in The Netherlands with the best possible care. We only choose the best materials and resources. All of our textile products are lovely soft for your little one and provided with the 'Oeko-Tex' label. This label verifies that the product is made of materials which are not harmful for the health of babies and children.