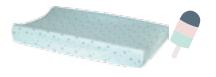

Changing pad cover 72 x 44 cm L01415

Changing pad 72 x 44 cm L80115

Changing pad 77 x 74 cm L80415

Nursery basket 18 x 18 cm L01315

Changing pad 77 x 74 cm L80401