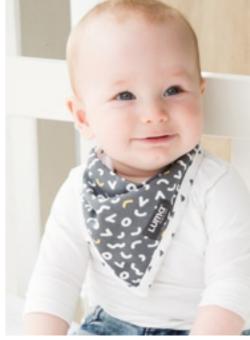

# **MEMPHIS GREY**

The cool collection Memphis Grey consists of grey and white with an abstract print. The print contains a small yellow accent which is shown in all of the textile products as well.

Bathcape 85 x 75 cm