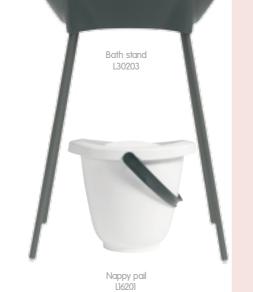

Easy wipe box L22903

Potty L01703

Step tool L02703

Nappy pail L16203

Baby bath L15703

Bath stand L30201

The ideal basis for every sturdy room. Do you want a sturdy boys room? İn that case, you can combine Dark Grey perfectly with a blue shade. Do you rather prefer a girly touch? Combine Dark Grey then with pink! Dark Grey is the perfect fit for everyone.