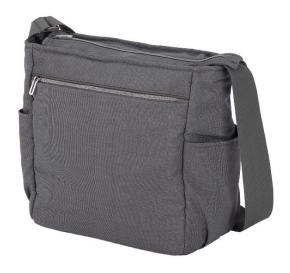

#### **DESCRIPTION:**

Practical and roomy bag with changing pad.

Their whole world at your fingertips.

#### **BENEFITS:**

- Easy-to-wash interior.
- The length adjustable shoulder strap allows maximum comfort for each parent/user.
- Thanks to its handy side straps, it can be secured to the frame handle.
- It comes with washable, padded and removable changing pad (dimensions: 58.5x34.5 cm).
- Equipped with large internal compartments and an external pocket with closure to better organise the spaces.
- Matches with the colour variants of the Inglesina Quattro Aptica system.